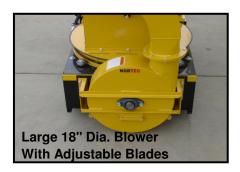

## Reliable And Durable For Years Of Trouble-Free Operation

These close-ups reveal the quality of workmanship which makes our choppers a "cut" above the rest. The tilt-top feature enables you to sharpen knives in minutes. A spiral design assures an even power curve for uniform continuous cutting with less horsepower. The bottom of blower is easily removede for service or adjusting the replaceable blower paddles. Standard rotor with 76 knives welded to a heavy replacement plates which slide on the heavy duty 1-1/4" hex shaft. Our adjustable grate is smooth operating and can be adjusted with six different grate height settings to control output and cutting length. Double V-belt drive for more efficient transmission of power and no belt slippage. A completely enclosed oil bath gear box drives the steel blade hopper which glides on four large 2-1/2" bearings. The plastic top is an exclusive on NORTEC choppers. The plastic closes up the gap between the tilt-top and the bale hopper which helps eliminate any binding caused by the material being chopped. This feature is very important when chopping newspaper.