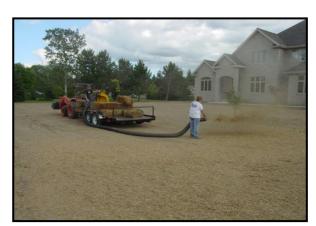

## NORTEC Straw Chopper/Mulcher

KB-Series

Mulching Made Easy with the MULCH MASTER Straw Chopper Cuts Mulching time and puts mulch where you want it!

With the **NORTEC** straw chopper you can save up 80% on your mulching time over hand mulching by hand. You can mulch a bale of straw in as fast as 30 seconds. The flexible hose mulch can be placed easily in tight spots around decks and schrubs.

The **NORTEC** straw chopper fits easily onto pickup trucks or trailers. For even greater mobility, an optional wheel kit is available.

With **NORTEC** straw chopper you can achieve an even, stable layer of mulch leaving a professional look to the work area.