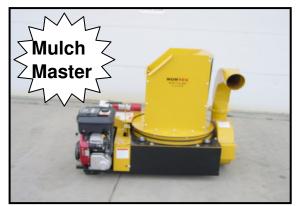

## NORTEC Straw Chopper/Mulcher

KB-Series

Mulching Made Easy with the MULCH MASTER Straw Chopper Cuts Mulching time and puts mulch where you want it!

With the **NORTEC** straw chopper you can save up 80% on your mulching time over hand mulching by hand. You can mulch a bale of straw in as fast as 30 seconds. The flexible hose mulch can be placed easily in tight spots around decks and schrubs.

The **NORTEC** straw chopper fits easily onto pickup trucks or trailers. For even greater mobility, an optional wheel kit is available.

With **NORTEC** straw chopper you can achieve an even, stable layer of mulch leaving a professional look to the work area.