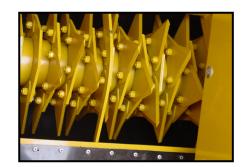

## Reliable And Durable For Years Of Trouble-Free Operation

These close-ups reveal the quality of workmanship which makes our choppers a "cut" above the rest. The tilt-top feature enables you to sharpen knives in minutes. A spiral design assures an even power curve for uniform continuous cutting with less horsepower. The bottom of blower is easily removede for service or adjusting the replaceable blower paddles. Standard rotor with 76 knives welded to a heavy replacement plates which slide on the heavy duty 1-1/4" hex shaft. Our adjustable grate is smooth operating and can be adjusted with six different grate height settings to control output and cutting length. Double V-belt drive for more efficient transmission of power and no belt slippage. A completely enclosed oil bath gear box drives the steel blade hopper which glides on four large 2-1/2" bearings. The plastic top is an exclusive on NORTEC choppers. The plastic closes up the gap between the tilt-top and the bale hopper which helps eliminate any binding caused by the material being chopped. This feature is very important when chopping newspaper.