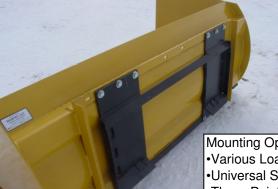

- Reduces Windrows
- •Reduces Spillage
- Reduces Time
- •Reduces Labor
- Reduces Maintenance

Mounting Options •Various Loader Mounts •Universal Skid Steer Mount •Three-Point Tractor Mount All mounts are interchangeable. Select one or more that fits your application.