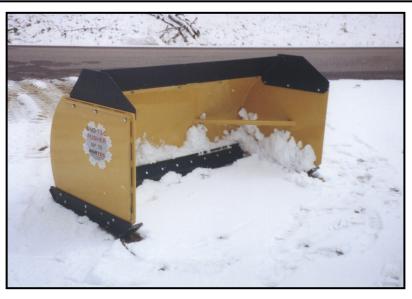

Blade Options •Compact is upgradeable to AR steel or rubber blade kit •Premier is upgradeable to rubber blade kit

W9112 Cherry Road Antigo, WI 54409

E-mail: nortecllc@verizon.net

The newly redesigned Sno-Tec is a revolutionary way to move large volumes of snow quickly. The Sno-Tec utilizes a steel moldboard to push the snow causing it to roll in front of the unit. This design moves a tremendous amount of snow each pass. Side plates minimize spill-over, making a clean sweep.