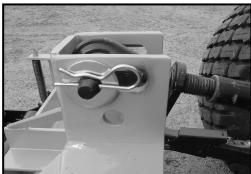

  Double Roller-Standard Equipment
- \*1" Roller Shaft
- \*Self-Aligning Cast 1" Bearings
- \*Heavy Wall Roller Tube Long Life

Ripper Tooth
Scarifier Shank
Adjustable

Industry Exclusive: 3-Point Center Link Control Choose the setting that's right for you. Rigid setting for transport and increase, lifting height. Float setting for machine operation and ground following action.