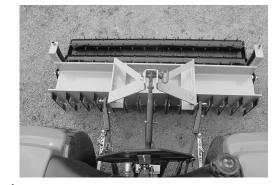

Lob Site Retainment
Pulverizer / Soil Conditioner

- \*H-Beam Frame 12"
- \*Ripper Tooth Scarifer Shanks Reversible, Replaceable
- \*Adjustable Scarifier 3-Settings
- \*Spring Slide Tube Protector
  Protects Adjusting Rod Against Damage
- \*Cat.I Hitch
- \*Double Spike Roller

  Double Roller-Standard Equipment
- \*1" Roller Shaft
- \*Self-Aligning Cast 1" Bearings
- \*Heavy Wall Roller Tube Long Life

Ripper Tooth
Scarifier Shank
Adjustable

Industry Exclusive: 3-Point Center Link Control Choose the setting that's right for you. Rigid setting for transport and increase, lifting height. Float setting for machine operation and ground following action.