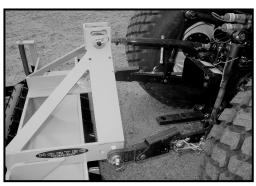

# **Built To Last**

NORTEC Cat.I 3-point hitch, fabricated NOT stamped, long lasting. Spring Slide Tube, protects the adjusting rod against thread damage, Heavy Duty, best in class H beam 65 lbs. per foot.

Lob Site Retainment
Pulverizer / Soil Conditioner

- \*H-Beam Frame 12"
- \*Ripper Tooth Scarifer Shanks Reversible, Replaceable
- \*Adjustable Scarifier 3-Settings
- \*Spring Slide Tube Protector
  Protects Adjusting Rod Against Damage
- \*Cat.I Hitch
- \*Double Spike Roller