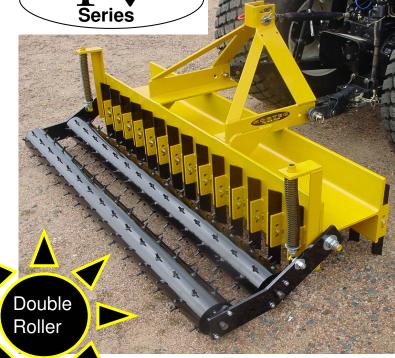

# The NORTEC Pulverizer is the perfect low cost landscaping *Job Site Tool* to level, loosen, rip and prepare a seedbed. The NORTEC Job Site Tool is a heavy duty Pro Series Pulverizer, with industry leading features, like the Exclusive Ripper TOOTH scarifier shank. Lets you adjust your NORTEC Pulverizer for tractor power requirements and job site conditions. The Pro Series also features a flex and float double pulverizing

Lob Site Retainment
Pulverizer / Soil Conditioner

- \*H-Beam Frame 12"
- \*Ripper Tooth Scarifer Shanks Reversible, Replaceable
- \*Adjustable Scarifier 3-Settings
- \*Spring Slide Tube Protector
  Protects Adjusting Rod Against Damage
- \*Cat.I Hitch
- \*Double Spike Roller

  Double Roller-Standard Equipment
- \*1" Roller Shaft
- \*Self-Aligning Cast 1" Bearings
- \*Heavy Wall Roller Tube Long Life

Ripper Tooth
Scarifier Shank
Adjustable

Industry Exclusive: 3-Point Center Link Control Choose the setting that's right for you. Rigid setting for transport and increase, lifting height. Float setting for machine operation and ground following action.