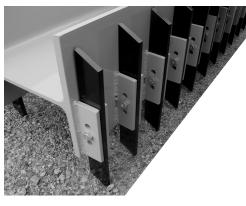

Lob Site Retainment
Pulverizer / Soil Conditioner

- \*H-Beam Frame 12"
- \*Ripper Tooth Scarifer Shanks Reversible, Replaceable
- \*Adjustable Scarifier 3-Settings
- \*Spring Slide Tube Protector
  Protects Adjusting Rod Against Damage
- \*Cat.I Hitch
- \*Double Spike Roller

  Double Roller-Standard Equipment
- \*1" Roller Shaft
- \*Self-Aligning Cast 1" Bearings
- \*Heavy Wall Roller Tube Long Life

Ripper Tooth
Scarifier Shank
Adjustable

Industry Exclusive: 3-Point Center Link Control Choose the setting that's right for you. Rigid setting for transport and increase, lifting height. Float setting for machine operation and ground following action.